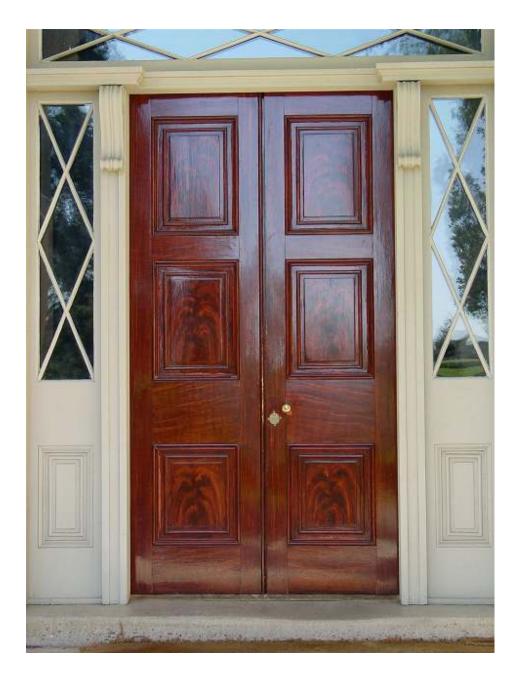

## The Reproduction Furnituremaker as Sleuth and Historian

Replicating Authentic Furniture for the Hermitage, Andrew Jackson's Home

. Ander faction for they It Gange At South GAN the following lines willighted a land Het White File and Blownifes d. Habeyong Montleand natures the standard war 24 Many Main this deal soil this were just a see the Motting to then Mary 3 302.00 . The followy First Shippen on board the water and A Cortine Comen Site line Mile white Side and face down that 301.-I per winger Same Bother some - a Same \$1.50 I fam 10. They diper I ... Othernoon Chemicalista plate 1 Brass Stander 100x I Munderla Black & Smantes 2 Atres Stands South lefe 10 2 ... Lo denne 2 lap dogo Bunans 2 Center whilles & Parties lances 232.50 5 Alere Standard Mitt hick same 1 Nierceny Chander 1de 1.75 3071 2 pour Bran andinas + 1. .. 6. 10 14 .. \$2.50 33.50 Selementer