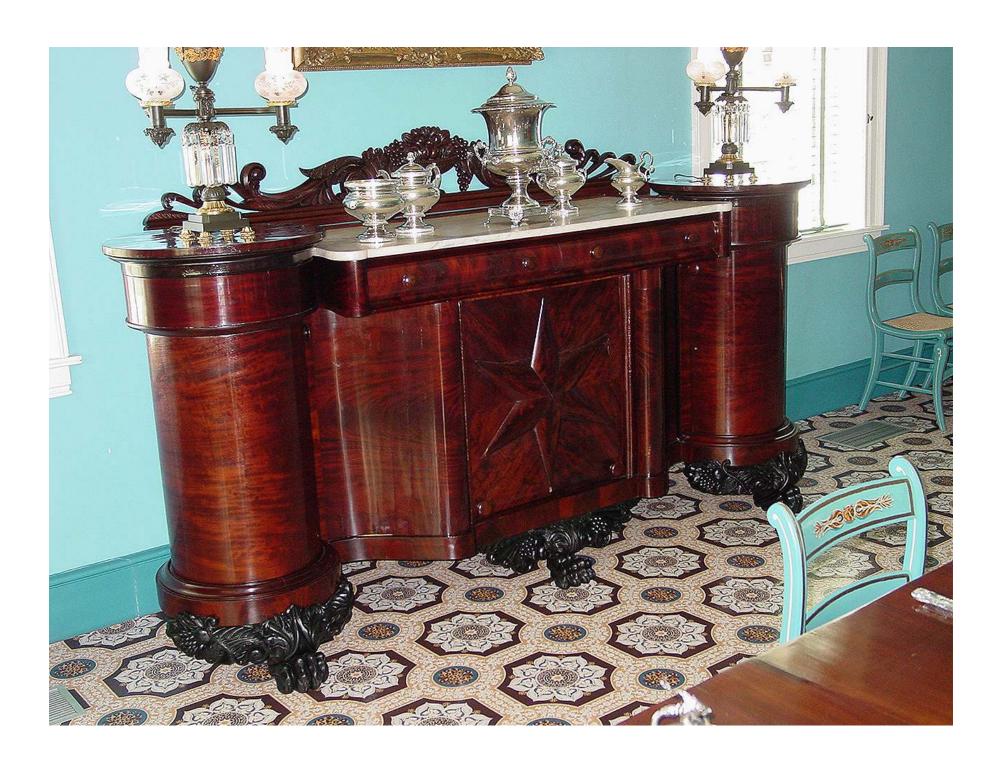

age, Andrew Jackson's Home









. Ander faction for they It Gange At South GAN the following lines willighted a land Het White File and Blownifes d. Habeyong Montleand natures the standard war 24 Many Main this deal soil this were just a see the Motting to then Mary 3 302.00 . The followy First Shippen on board the water and A Cortine Comen Site line Mile white Side and face down that 301.-I per winger Same Bother some - a Same \$1.50 I fam 10. They diper I ... Othernoon Chemicalista plate 1 Brass Stander 100x I Munderla Black & Smantes 2 Atres Stands South lefe 10 2 ... Lo denne 2 lap dogo Bunans 2 Center whilles & Parties lances 232.50 5 Alere Standard Mitt hick same 1 Nierceny Chander 1de 1.75 3071 2 pour Bran andinas + 1. .. 6. 10 14 .. \$2.50 33.50 Selementer