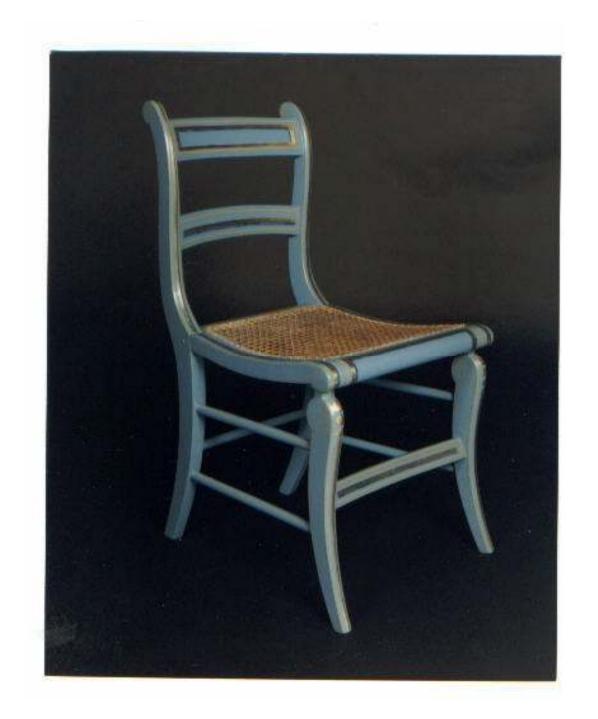

## The Reproduction Furnituremaker as Sleuth and Historian

Replicating Authentic Furniture for the Hermitage, Andrew Jackson's Home

. Ander faction for they It Gange At South GAN the following lines willighted a land Het White File and Blownifes d. Habeyong Montleand natures the standard war 24 Many Main this deal soil this were just a see the Motting to then Mary 3 302.00 . The followy First Shippen on board the water and A Cortine Comen Site line Mile white Side and face down that 301.-I per winger Same Bother some - a Same \$1.50 I fam 10. They diper I ... Othernoon Chemicalista plate 1 Brass Stander 100x I Munderla Black & Smantes 2 Atres Stands South lefe 10 2 ... Lo denne 2 lap dogo Bunans 2 Center whilles & Parties lances 232.50 5 Alere Standard Mitt hick same 1 Nierceny Chander 1de 1.75 3071 2 pour Bran andinas + 1. .. 6. 10 14 .. \$2.50 33.50 Selementer