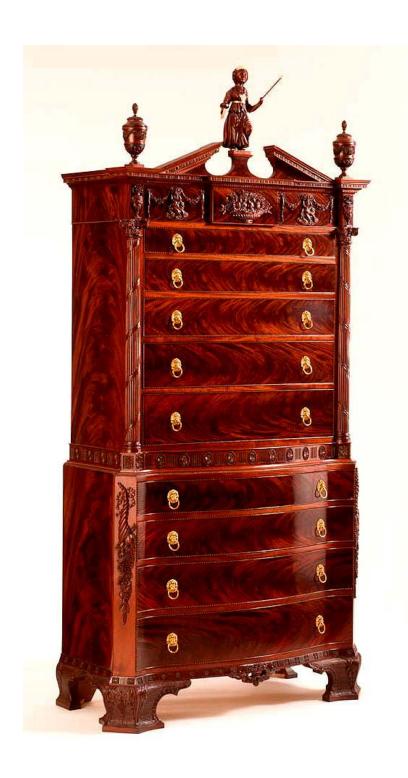

Home









. Ander faction for they It Gange At South GAN the following lines willighted a land Het White File and Blownifes d. Habeyong Montleand natures the standard war 24 Many Main this deal soil this were just a see the Motting to then Mary 3 302.00 . The followy First Shippen on board the water and A Cortine Comen Site line Mile white Side and face down that 301.-I per winger Same Bother some - a Same \$1.50 I fam 10. They diper I ... Othernoon Chemicalista plate 1 Brass Stander 100x I Munderla Black & Smantes 2 Atres Stands South lefe 10 2 ... Lo denne 2 lap dogo Bunans 2 Center whilles & Parties lances 232.50 5 Alere Standard Mitt hick same 1 Nierceny Chander 1de 1.75 3071 2 pour Bran andinas + 1. .. 6. 10 14 .. \$2.50 33.50 Selementer