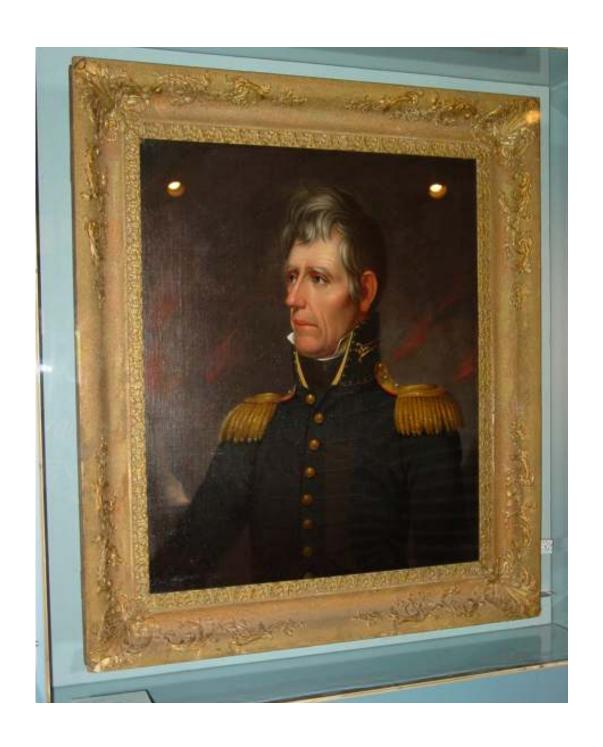

## The Reproduction Furnituremaker as Sleuth and Historian

Replicating Authentic Furniture for the Hermitage, Andrew Jackson's Home

. Ander faction for they It Gange At South GAN the following lines willighted a land Het White File and Blownifes d. Habeyong Montleand natures the standard war 24 Many Main this deal soil this were just a see the Motting to then Mary 3 302.00 . The followy First Shippen on board the water and A Cortine Comen Site line Mile white Side and face down that 301.-I per winger Same Bother some - a Same \$1.50 I fam 10. They diper I ... Othernoon Chemicalista plate 1 Brass Stander 100x I Munderla Black & Smantes 2 Atres Stands South lefe 10 2 ... Lo denne 2 lap dogo Bunans 2 Center whilles & Parties lances 232.50 5 Alere Standard Mitt hick same 1 Nierceny Chander 1de 1.75 3071 2 pour Bran andinas + 1. .. 6. 10 14 .. \$2.50 33.50 Selementer