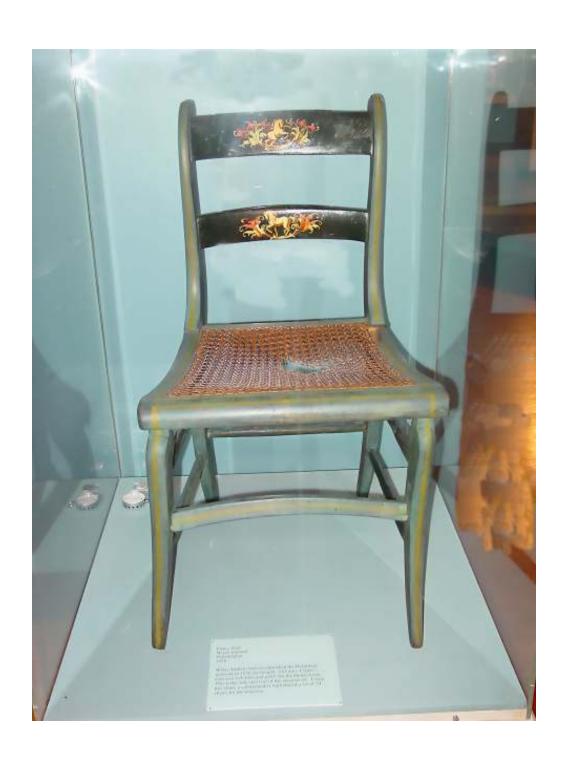

## The Reproduction Furnituremaker as Sleuth and Historian

Replicating Authentic Furniture for the Hermitage, Andrew Jackson's Home

. Ander faction for they It Gange At South GAN the following lines willighted a land Het White File and Blownifes d. Habeyong Montleand natures the standard war 24 Many Main this deal soil this were just a see the Motting to then Mary 3 302.00 . The followy First Shippen on board the water and A Cortine Comen Site line Mile white Side and face down that 301.-I per winger Same Bother some - a Same \$1.50 I fam 10. They diper I ... Othernoon Chemicalista plate 1 Brass Stander 100x I Munderla Black & Smantes 2 Atres Stands South lefe 10 2 ... Lo denne 2 lap dogo Bunans 2 Center whilles & Parties lances 232.50 5 Alere Standard Mitt hick same 1 Nierceny Chander 1de 1.75 3071 2 pour Bran andinas + 1. .. 6. 10 14 .. \$2.50 33.50 Selementer