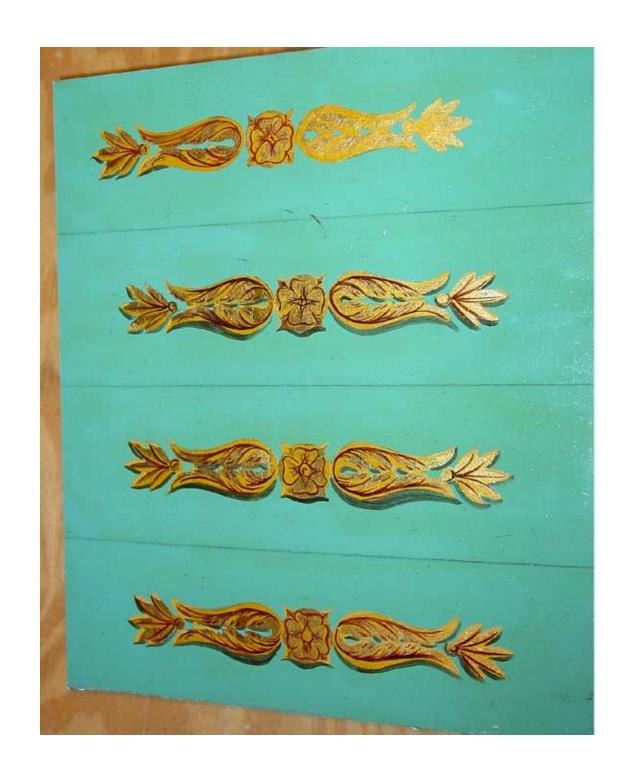

## The Reproduction Furnituremaker as Sleuth and Historian

Replicating Authentic Furniture for the Hermitage, Andrew Jackson's Home

. Ander faction for they It Gange At South GAN the following lines willighted a land Het White File and Blownifes d. Habeyong Montleand natures the standard war 24 Many Main this deal soil this were just a see the Motting to then Mary 3 302.00 . The followy First Shippen on board the water and A Cortine Comen Site line Mile white Side and face down that 301.-I per winger Same Bother some - a Same \$1.50 I fam 10. They diper I ... Othernoon Chemicalista plate 1 Brass Stander 100x I Munderla Black & Smantes 2 Atres Stands South lefe 10 2 ... Lo denne 2 lap dogo Bunans 2 Center whilles & Parties lances 232.50 5 Alere Standard Mitt hick same 1 Nierceny Chander 1de 1.75 3071 2 pour Bran andinas + 1. .. 6. 10 14 .. \$2.50 33.50 Selementer