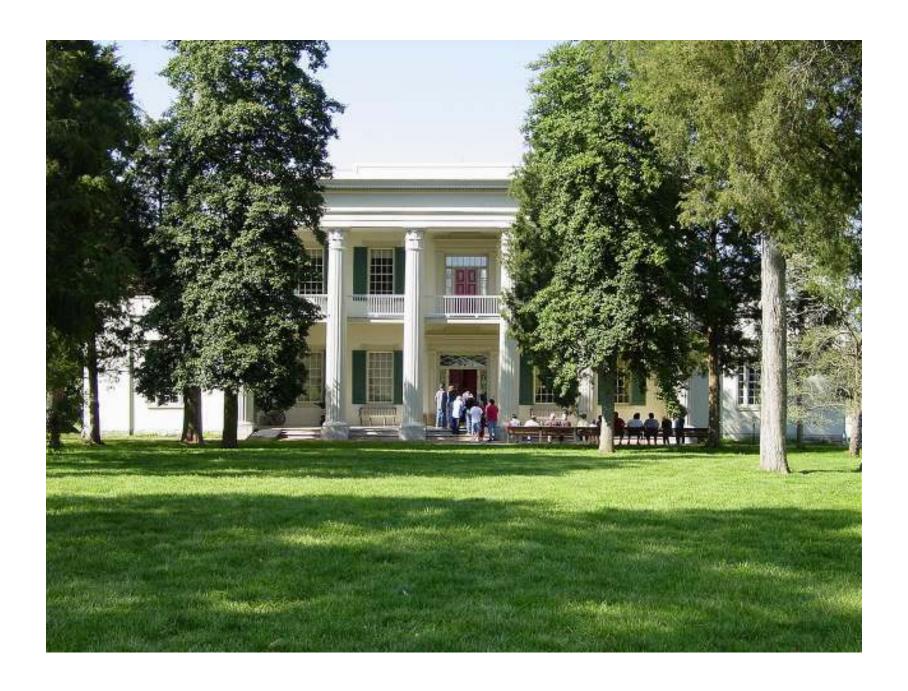

## The Reproduction Furnituremaker as Sleuth and Historian

Replicating Authentic Furniture for the Hermitage, Andrew Jackson's Home

. Ander faction for they It Gange At South GAN the following lines willighted a land Het White File and Blownifes d. Habeyong Montleand natures the standard war 24 Many Main this deal soil this were just a see the Motting to then Mary 3 302.00 . The followy First Shippen on board the water and A Cortine Comen Site line Mile white Side and face down that 301.-I per winger Same Bother some - a Same \$1.50 I fam 10. They diper I ... Othernoon Chemicalista plate 1 Brass Stander 100x I Munderla Black & Smantes 2 Atres Stands South lefe 10 2 ... Lo denne 2 lap dogo Bunans 2 Center whilles & Parties lances 232.50 5 Alere Standard Mitt hick same 1 Nierceny Chander 1de 1.75 3071 2 pour Bran andinas + 1. .. 6. 10 14 .. \$2.50 33.50 Selementer