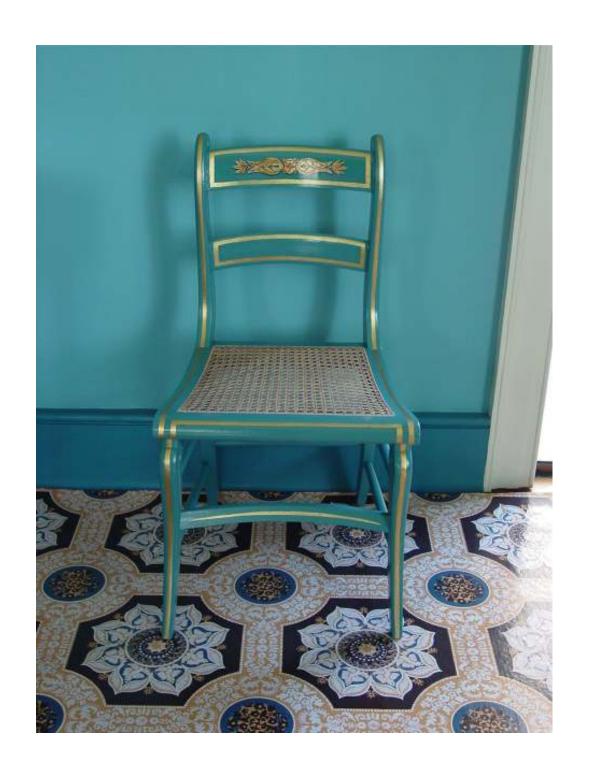

## The Reproduction Furnituremaker as Sleuth and Historian

Replicating Authentic Furniture for the Hermitage, Andrew Jackson's Home

. Ander faction for they It Gange At South GAN the following lines willighted a land Het White File and Blownifes d. Habeyong Montleand natures the standard war 24 Many Main this deal soil this were just a see the Motting to then Mary 3 302.00 . The followy First Shippen on board the water and A Cortine Comen Site line Mile white Side and face down that 301.-I per winger Same Bother some - a Same \$1.50 I fam 10. They diper I ... Othernoon Chemicalista plate 1 Brass Stander 100x I Munderla Black & Smantes 2 Atres Stands South lefe 10 2 ... Lo denne 2 lap dogo Bunans 2 Center whilles & Parties lances 232.50 5 Alere Standard Mitt hick same 1 Nierceny Chander 1de 1.75 3071 2 pour Bran andinas + 1. .. 6. 10 14 .. \$2.50 33.50 Selementer