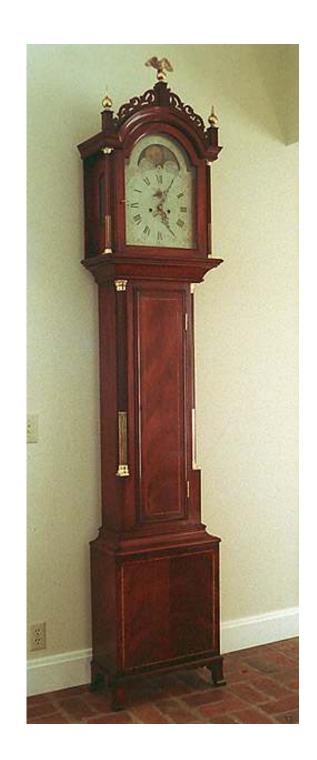

s Home









. Ander faction for they It Gange At South GAN the following lines willighted a land Het White File and Blownifes d. Habeyong Montleand natures the standard war 24 Many Main this deal soil this were just a see the Motting to then Mary 3 302.00 . The followy First Shippen on board the water and A Cortine Comen Site line Mile white Side and face down that 301.-I per winger Same Bother some - a Same \$1.50 I fam 10. They diper I ... Othernoon Chemicalista plate 1 Brass Stander 100x I Munderla Black & Smantes 2 Atres Stands South lefe 10 2 ... Lo denne 2 lap dogo Bunans 2 Center whilles & Parties lances 232.50 5 Alere Standard Mitt hick same 1 Nierceny Chander 1de 1.75 3071 2 pour Bran andinas + 1. .. 6. 10 14 .. \$2.50 33.50 Selementer