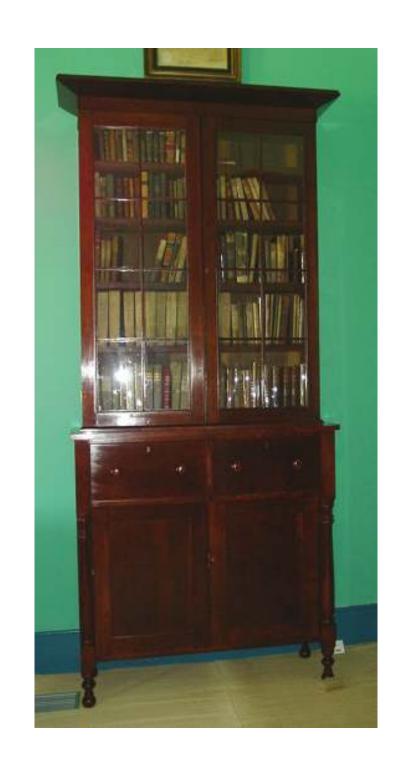

## The Reproduction Furnituremaker as Sleuth and Historian

Replicating Authentic Furniture for the Hermitage, Andrew Jackson's Home

. Ander faction for they It Gange At South GAN the following lines willighted a land Het White File and Blownifes d. Habeyong Montleand natures the standard war 24 Many Main this deal soil this were just a see the Motting to then Mary 3 302.00 . The followy First Shippen on board the water and A Cortine Comen Site line Mile white Side and face down that 301.-I per winger Same Bother some - a Same \$1.50 I fam 10. They diper I ... Othernoon Chemicalista plate 1 Brass Stander 100x I Munderla Black & Smantes 2 Atres Stands South lefe 10 2 ... Lo denne 2 lap dogo Bunans 2 Center whilles & Parties lances 232.50 5 Alere Standard Mitt hick same 1 Nierceny Chander 1de 1.75 3071 2 pour Bran andinas + 1. .. 6. 10 14 .. \$2.50 33.50 Selementer