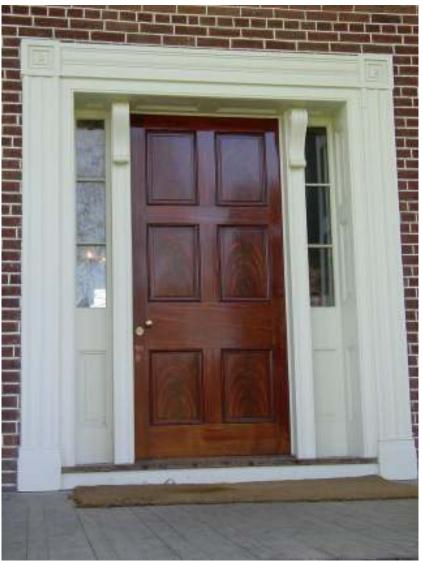

## The Reproduction Furnituremaker as Sleuth and Historian

Replicating Authentic Furniture for the Hermitage, Andrew Jackson's Home

. Ander faction for they It Gange At South GAN the following lines willighted a land Het White File and Blownifes d. Habeyong Montleand natures the standard war 24 Many Main this deal soil this were just a see the Motting to then Mary 3 302.00 . The followy First Shippen on board the water and A Cortine Comen Site line Mile white Side and face down that 301.-I per winger Same Bother some - a Same \$1.50 I fam 10. They diper I ... Othernoon Chemicalista plate 1 Brass Stander 100x I Munderla Black & Smantes 2 Atres Stands South lefe 10 2 ... Lo denne 2 lap dogo Bunans 2 Center whilles & Parties lances 232.50 5 Alere Standard Mitt hick same 1 Nierceny Chander 1de 1.75 3071 2 pour Bran andinas + 1. .. 6. 10 14 .. \$2.50 33.50 Selementer