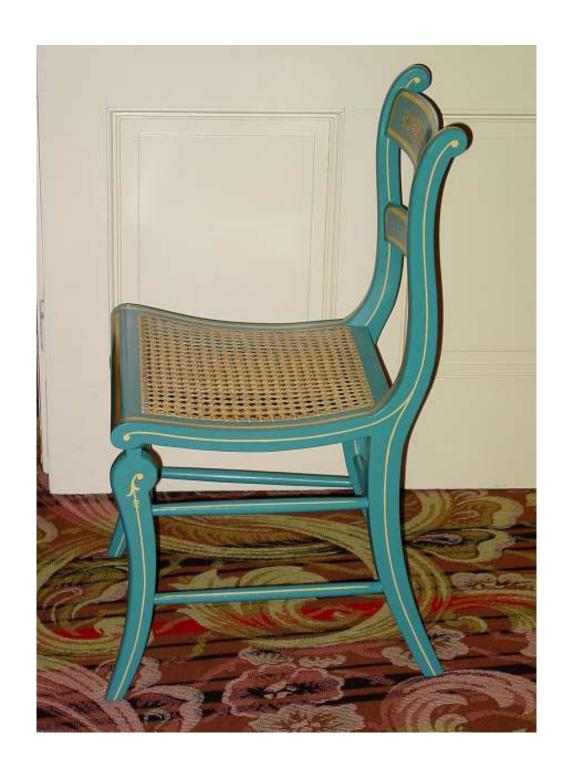

## The Reproduction Furnituremaker as Sleuth and Historian

Replicating Authentic Furniture for the Hermitage, Andrew Jackson's Home

. Ander faction for they It Gange At South GAN the following lines willighted a land Het White File and Blownifes d. Habeyong Montleand natures the standard war 24 Many Main this deal soil this were just a see the Motting to then Mary 3 302.00 . The followy First Shippen on board the water and A Cortine Comen Site line Mile white Side and face down that 301.-I per winger Same Bother some - a Same \$1.50 I fam 10. They diper I ... Othernoon Chemicalista plate 1 Brass Stander 100x I Munderla Black & Smantes 2 Atres Stands South lefe 10 2 ... Lo denne 2 lap dogo Bunans 2 Center whilles & Parties lances 232.50 5 Alere Standard Mitt hick same 1 Nierceny Chander 1de 1.75 3071 2 pour Bran andinas + 1. .. 6. 10 14 .. \$2.50 33.50 Selementer