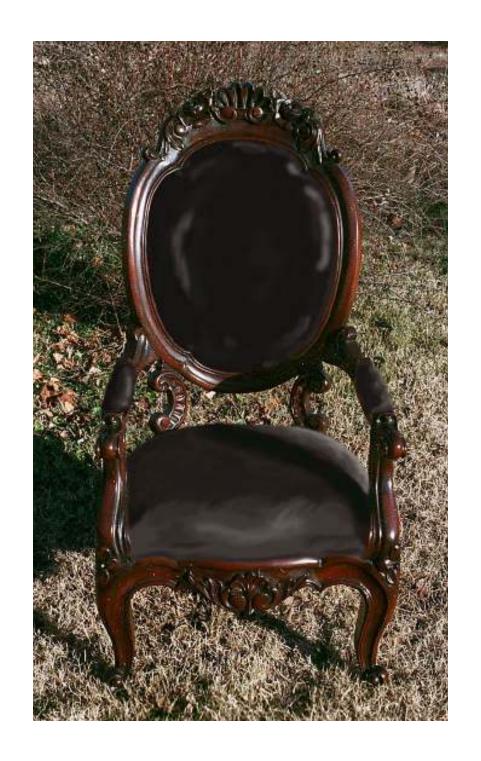

## The Reproduction Furnituremaker as Sleuth and Historian

Replicating Authentic Furniture for the Hermitage, Andrew Jackson's Home

. Ander faction for they It Gange At South GAN the following lines willighted a land Het White File and Blownifes d. Habeyong Montleand natures the standard war 24 Many Main this deal soil this were just a see the Motting to then Mary 3 302.00 . The followy First Shippen on board the water and A Cortine Comen Site line Mile white Side and face down that 301.-I per winger Same Bother some - a Same \$1.50 I fam 10. They diper I ... Othernoon Chemicalista plate 1 Brass Stander 100x I Munderla Black & Smantes 2 Atres Stands South lefe 10 2 ... Lo denne 2 lap dogo Bunans 2 Center whilles & Parties lances 232.50 5 Alere Standard Mitt hick same 1 Nierceny Chander 1de 1.75 3071 2 pour Bran andinas + 1. .. 6. 10 14 .. \$2.50 33.50 Selementer