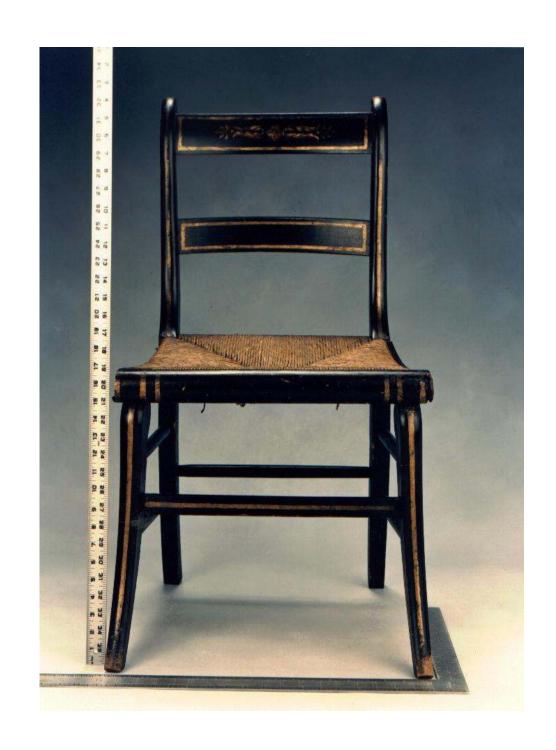

## The Reproduction Furnituremaker as Sleuth and Historian

Replicating Authentic Furniture for the Hermitage, Andrew Jackson's Home

. Ander faction for they It Gange At South GAN the following lines willighted a land Het White File and Blownifes d. Habeyong Montleand natures the standard war 24 Many Main this deal soil this were just a see the Motting to then Mary 3 302.00 . The followy First Shippen on board the water and A Cortine Comen Site line Mile white Side and face down that 301.-I per winger Same Bother some - a Same \$1.50 I fam 10. They diper I ... Othernoon Chemicalista plate 1 Brass Stander 100x I Munderla Black & Smantes 2 Atres Stands South lefe 10 2 ... Lo denne 2 lap dogo Bunans 2 Center whilles & Parties lances 232.50 5 Alere Standard Mitt hick same 1 Nierceny Chander 1de 1.75 3071 2 pour Bran andinas + 1. .. 6. 10 14 .. \$2.50 33.50 Selementer